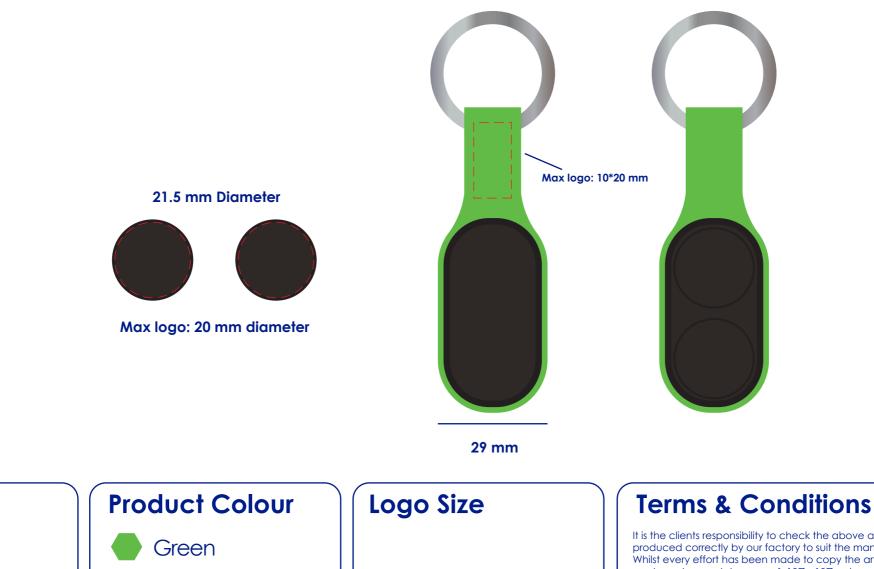

## **Approval Proof**

**Fidget Flipper** 

**Standard Size** 

**Branding Method: Full Color Print** 

Colours

СМҮК

It is the clients responsibility to check the above artwork has been produced correctly by our factory to suit the manufacturing process. Whilst every effort has been made to copy the artwork provided, certain pantones have a tolerance of -10% +10% colour variation. Please note colours can vary from monitor so always check the pantone. Any correction/amendments after Moulds/Screens have been created will result in a new Mould/Screen being required and charged By signing off acceptance you have agreed to proceed and such no errors or omissions can be accepted or highlighted once the goods have been delivered.